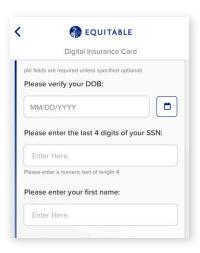

## Follow these steps:

1 Text #myid to 32360 or scan the QR code.

2 Click the link and follow the prompts.

Input Primary Insured's information (date of birth, last four digits of SSN, first and last names).