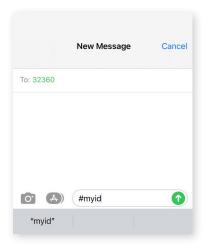

## Follow these steps:

1 Text #myid to 32360 or scan the QR code.

2 Click the link and follow the prompts.

Input Primary Insured's information (date of birth, last four digits of SSN, first and last names).