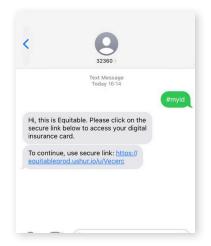

## Follow these steps:

1 Text #myid to 32360 or scan the QR code.

2 Click the link and follow the prompts.

Input Primary Insured's information (date of birth, last four digits of SSN, first and last names).