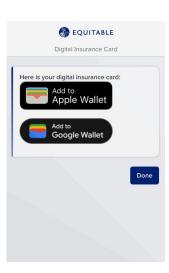

4 Instantly save to your digital wallet or take a screenshot.

5 Share with members of your household by clicking the three dots.

To find an in-network provider, visit equitable.com/finddentist. For assistance, please contact our customer service team at (866) 274-9887 or EBCustomerService@equitable.com.