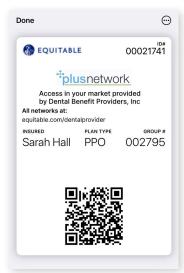

## Receive your dental ID card via text

You can receive your dental ID card in seconds by texting Equitable. Easily save it directly to your smartphone and share with all members of your household.

## Follow these steps:

1 Text #myid to 32360 or scan the QR code.

2 Click the link and follow the prompts.

Input Primary Insured's information (date of birth, last four digits of SSN, first and last names).

4 Instantly save to your digital wallet or take a screenshot.

5 Share with members of your household by clicking the three dots.

To find an in-network provider, visit equitable.com/finddentist. For assistance, please contact our customer service team at (866) 274-9887 or EBCustomerService@equitable.com.